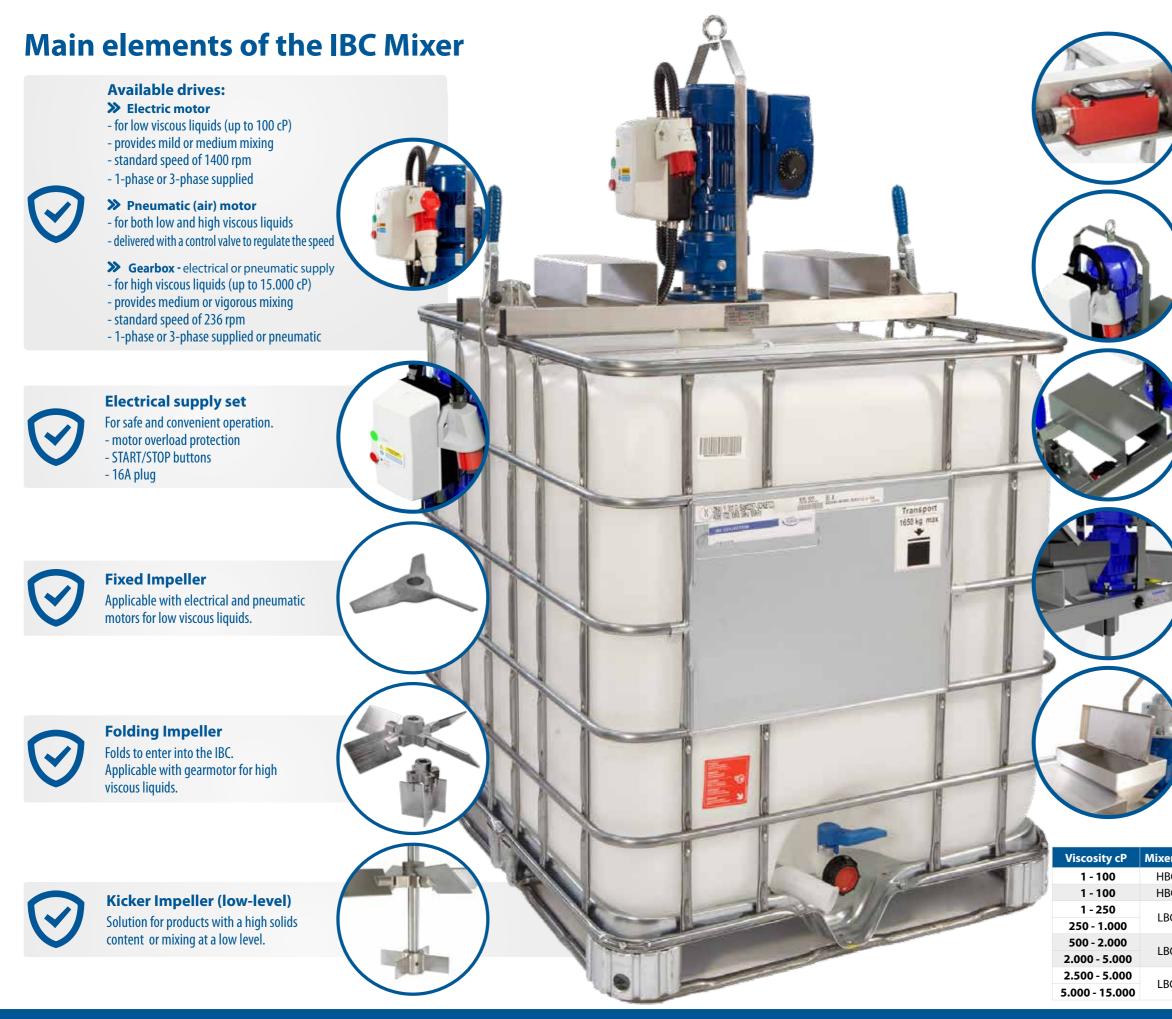

## **Features & Benefits**

**Ready-to-use, light frame assembly** Fixed with just two toggle clamps

Safety interlock switch included Stops the mixer when not fixed

Available with various impellers and material configurations Suitable for a wide range of applications

**Safety switch** Prevents the mixer from operating when not securely fixed on an IBC.

**Eyebolt lifting frame** Makes installation easy.

Forklift module (option) Enables moving the mixer with a forklift.

Liquid inlet (option) the easiest solution for adding liquid supplements to the mixed media.

Hopper for powder or polymer (option) A convenient way to make additions while mixing.

## **Selection table**

| er model | Mixing        | Drive type | RPM  | Impeller | Weight |
|----------|---------------|------------|------|----------|--------|
| BC-037   | Mild - Medium | Motor      | 1400 | Fixed    | 23 kg  |
| BC-075   | Vigorous      | Motor      | 1400 | Fixed    | 25 kg  |
| BC-037   | Vigorous      | Gearmotor  | 236  | Folding  | 30 kg  |
|          | Mild - Medium |            |      |          |        |
| BC-075   | Vigorous      | Gearmotor  | 236  | Folding  | 32 kg  |
|          | Mild - Medium |            |      |          |        |
| BC-150   | Vigorous      | Gearmotor  | 236  | Folding  | 38 kg  |
|          | Mild - Medium |            |      |          |        |