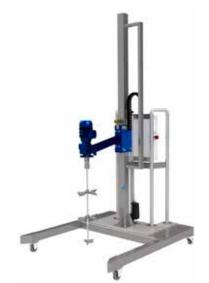

# **Drum Mixers**

#### electric & air driven

A drum mixer is a **compact solution** for mixing liquids **inside drums.** 

It can be fixed directly to the drum and easily moved between drums.

The Mixer can also be **fixed to the wall above the drum** and then **lowered for mixing**.

#### **Features & Benefits**

Suitable for most of the commonly used drums (ex. 200 l) Used to mix any product in a regular supply.

**Dedicated drum lid, clamp or wall support available.** Suitable for various arrangements.

**Light and easy to move** Can be used in various locations.