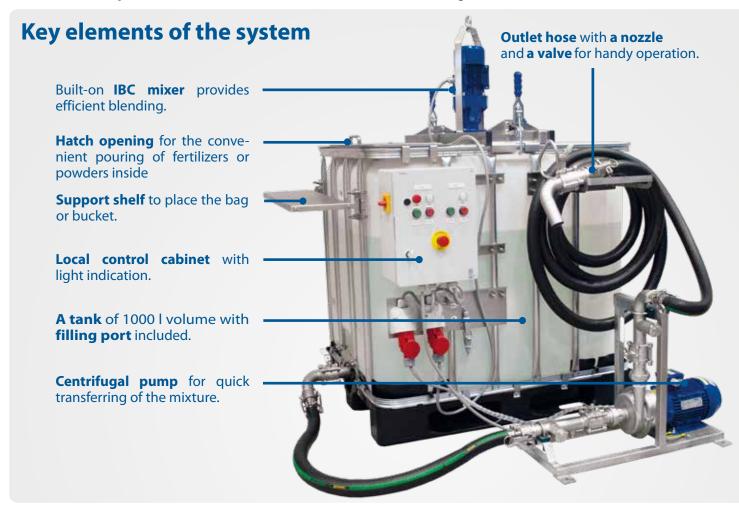

# **Mixing & Pumping Station**

#### immediate dilution and transfer

**Solution-thinking** is written in our DNA. Tapflo's regular Mixing & Pumping Station makes the dilution and transfer work much easier. This solution can be applied in **various applications**, for example dilution of **fertilizers** or **powders**. The station is modular and flexible to be configured for certain needs.

## **Mixing Stations**

Portable Mixing Station for IBC containers

Stationary Mixing Station for IBC containers