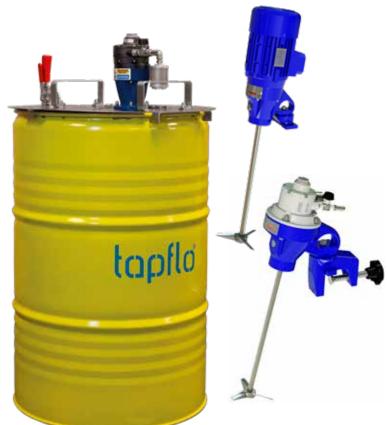

# **Drum Mixers**

#### electric & air driven

A drum mixer is a **compact solution** for mixing liquids **inside drums.** 

It can be fixed directly to the drum and easily moved between drums.

The Mixer can also be **fixed to the wall above the drum** and then **lowered for mixing**.

#### **Features & Benefits**

Suitable for most of the commonly used drums (ex. 200 l) Used to mix any product in a regular supply.

**Dedicated drum lid, clamp or wall support available.** Suitable for various arrangements.

**Light and easy to move** Can be used in various locations.