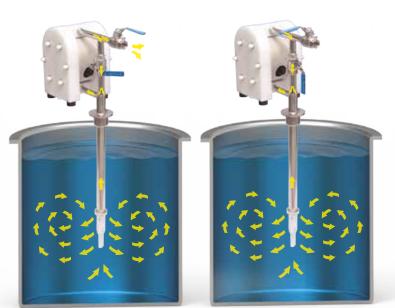

# **IBC Mixers**

complete solution for the most common tanks

Mixing products inside an IBC container has never been so **easy and reliable**. Our mixing solution includes **all components needed to start operation**.

Let us take care of selecting a suitable impeller, drive assembly and materials that will **guarantee efficient mixing**.

## **Features & Benefits**

**Ready-to-use, light frame assembly** Fixed with just two toggle clamps

Safety interlock switch included Stops the mixer when not fixed

Available with various impellers and material configurations Suitable for a wide range of applications

**Safety switch** Prevents the mixer from operating when not securely fixed on an IBC.

**Eyebolt lifting frame** Makes installation easy.

Forklift module (option) Enables moving the mixer with a forklift.

Liquid inlet (option) the easiest solution for adding liquid supplements to the mixed media.

Hopper for powder or polymer (option) A convenient way to make additions while mixing.