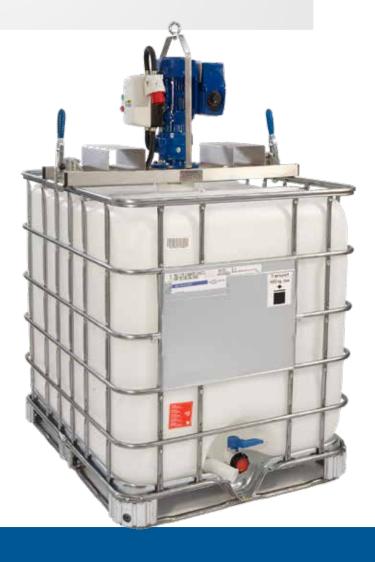

# **IBC Mixers**

complete solution for the most common tanks

Mixing products inside an IBC container has never been so **easy and reliable**. Our mixing solution includes **all components needed to start operation**.

Let us take care of selecting a suitable impeller, drive assembly and materials that will **guarantee efficient mixing**.

## **Features & Benefits**

**Ready-to-use, light frame assembly** Fixed with just two toggle clamps

Safety interlock switch included Stops the mixer when not fixed

Available with various impellers and material configurations Suitable for a wide range of applications

**Safety switch** Prevents the mixer from operating when not securely fixed on an IBC.

**Eyebolt lifting frame** Makes installation easy.

Forklift module (option) Enables moving the mixer with a forklift.