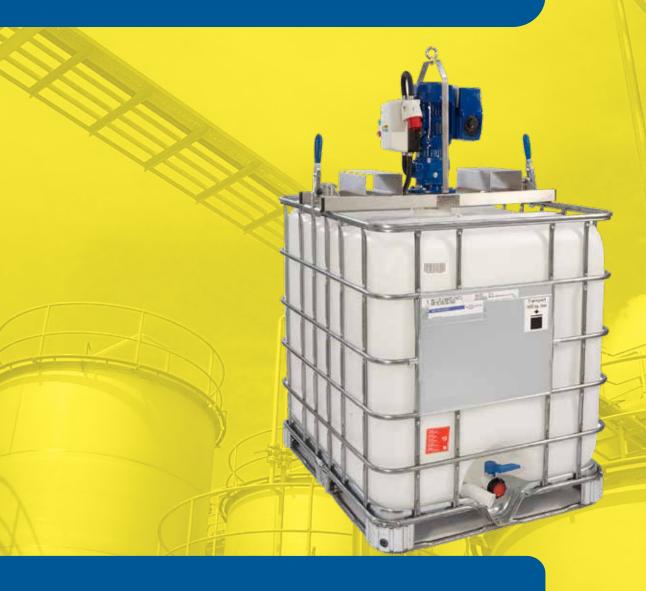

# **IBC Mixers**

complete solution for the most common tanks

Mixing products inside an IBC container has never been so **easy and reliable**. Our mixing solution includes **all components needed to start operation**.

Let us take care of selecting a suitable impeller, drive assembly and materials that will **guarantee efficient mixing**.

## **Features & Benefits**

**Ready-to-use, light frame assembly** Fixed with just two toggle clamps

Safety interlock switch included Stops the mixer when not fixed

Available with various impellers and material configurations Suitable for a wide range of applications

**Safety switch** Prevents the mixer from operating when not securely fixed on an IBC.

**Eyebolt lifting frame** Makes installation easy.

Forklift module (option) Enables moving the mixer with a forklift.